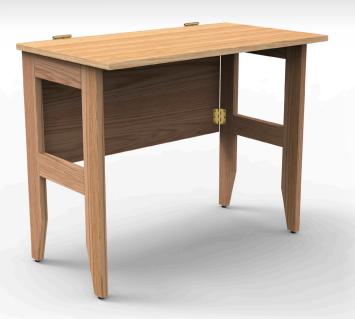

## Study & Stow FOLDING DESK

## Easy to set up, easy to store.

Study & Stow desks give students the flexibility to easily store their desks when not in use. Perfect for tripling rooms at the beginning of the school year.

- Routed hand holes for ease of handling

- Solid wood legs
- Plastic laminate top with 3mm PVC edge
- Finished modesty panel
- Heavy duty hinges

The wood legs

Proudly made

in the USA