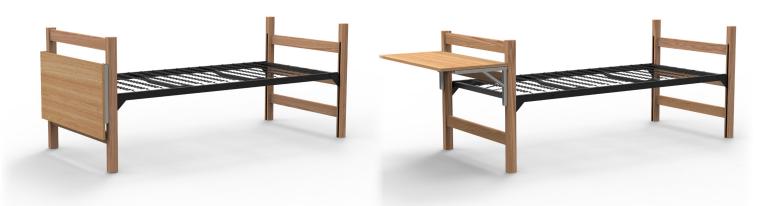

## Study & Stow FOLDING DESK

## Easy to set up, easy to store.

Study & Stow desks give students the flexibility to easily store their desks when not in use. Perfect for tripling rooms at the beginning of the school year.

- Routed hand holes for ease of handling

- Solid wood legs
- Plastic laminate top with 3mm PVC edge
- Finished modesty panel
- Heavy duty hinges

The wood legs

Proudly made

in the USA

## Flip-down Option

Plastic laminate top with 3mm PVC edge
 Attached to the bed end
 Extra-duty folding L-brackets
 750 lb Load capacity