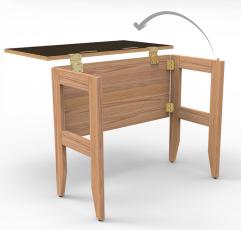

## Easy to set up, easy to store.

Study & Stow desks give students the flexibility to easily store their desks when not in use. Perfect for tripling rooms at the beginning of the school year.

- Routed hand holes for ease of handling

- Solid wood legs
- Plastic laminate top with 3mm PVC edge
- Finished modesty panel
- Heavy duty hinges

The wood legs

Proudly made

in the USA

## Flip-down Option

Plastic laminate top with 3mm PVC edge
 Attached to the bed end
 Extra-duty folding L-brackets
 750 lb Load capacity