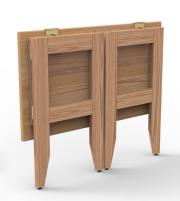

## Easy to set up, easy to store.

Study & Stow desks give students the flexibility to easily store their desks when not in use. Perfect for tripling rooms at the beginning of the school year.

- Routed hand holes for ease of handling

- Solid wood legs
- Plastic laminate top with 3mm PVC edge
- Finished modesty panel
- Heavy duty hinges

The wood legs

Proudly made

in the USA

## Flip-down Option

Plastic laminate top with 3mm PVC edge
 Attached to the bed end
 Extra-duty folding L-brackets
 750 lb Load capacity