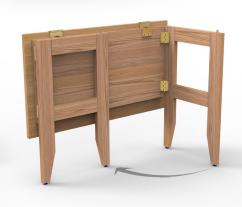

## Easy to set up, easy to store.

Study & Stow desks give students the flexibility to easily store their desks when not in use. Perfect for tripling rooms at the beginning of the school year.

- Routed hand holes for ease of handling

- Solid wood legs
- Plastic laminate top with 3mm PVC edge
- Finished modesty panel
- Heavy duty hinges

The wood legs

Proudly made

in the USA

## Flip-down Option

Plastic laminate top with 3mm PVC edge
 Attached to the bed end
 Extra-duty folding L-brackets
 750 lb Load capacity