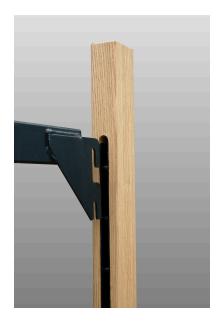

#### TOOL-LESS EZ LOCK ASSEMBLY

Steel pins are WELDED to the steel channel, creating a metal to metal wedge lock connection.

NO TOOLS are required for assembly or disassembly. Beds can easily be assembled and disassembled repeatedly over generations of use.