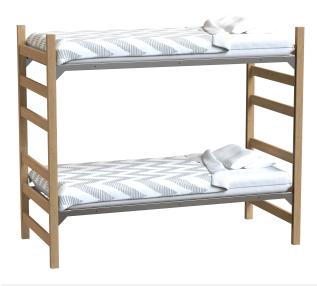

## Bunk Bed

#### **General Specifications:**

- Tool-less EZ Lock Bedsprings
- 9 height adjustments per end
- Springs available in Black or Silver Finish
- 1-3/4" x 2-1/2" posts (Model #570B)
- Steel pin connectors

| Model # | (W x D x H)         |
|---------|---------------------|
| 570B    | 85" x 38" x 72"     |
| 580B    | 85" x 39" x 72"     |
| 159B    | 83-1/4" x 38" x 62" |