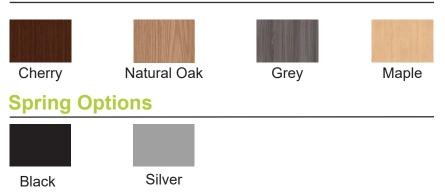

### **Finish Options**

#### **General Specifications:**

- Tool-less EZ Lock Bedsprings
- 9 height adjustments per end
- Springs available in Black or Silver Finish
- 1-3/4" x 2-1/2" posts (Model #570B)
- Steel pin connectors