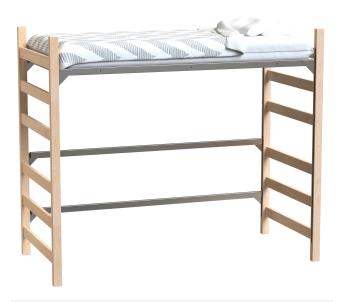

# Loft Bed

## **General Specifications:**

- Tool-less EZ Lock Bedsprings
- 9 height adjustments per end
- Springs available in Black or Silver Finish
- 1-3/4" x 2-1/2" posts (Model #570L)
- Steel pin connectors
- Two metal stabilizer rails

#### **Options:**

- Bolt-on Springs (Model #146L)
- 2-1/2" x 2-1/2" posts (Model #580L)
- Integrated Wood Dowel connectors
- Decorative Wood Fascia rails
- Ladder (recommended)
- Wood or Metal Guard rail (recommended)