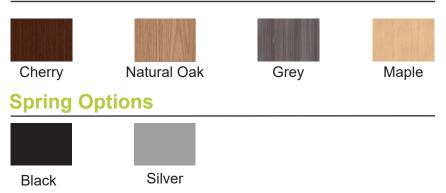

## **Finish Options**

Additional Powder Coat Finishes Available

## **General Specifications:**

- Tool-less EZ Lock Bedsprings
- 9 height adjustments per end
- Springs available in Black or Silver Finish
- 1-3/4" x 2-1/2" posts (Model #570L)
- Steel pin connectors
- Two metal stabilizer rails