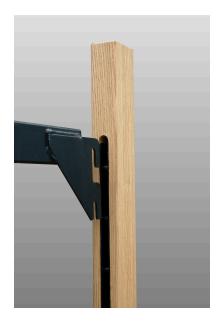

#### TOOL-LESS EZ LOCK ASSEMBLY

Steel pins are WELDED to the steel channel, creating a metal to metal wedge lock connection.

NO TOOLS are required for assembly or disassembly. Beds can easily be assembled and disassembled repeatedly over generations of use.