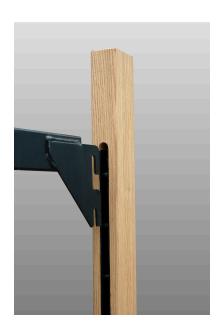

#### TOOL-LESS EZ LOCK ASSEMBLY

Steel pins are WELDED to the steel channel, creating a metal to metal wedge lock connection.

NO TOOLS are required for assembly or disassembly. Beds can easily be assembled and disassembled repeatedly over generations of use.