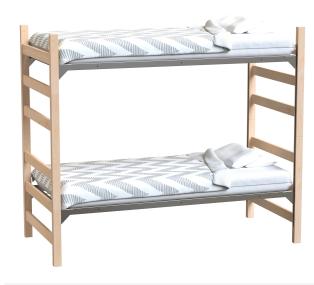

# **Bunk Bed**

#### **General Specifications:**

- Tool-less EZ Lock Bedsprings
- 9 height adjustments per end
- Springs available in Black or Silver Finish
- 1-3/4" x 2-1/2" posts (Model #570B)
- Steel pin connectors

# Model # $(W \times D \times H)$

| 570B | 85" x 38" x 72"     |
|------|---------------------|
| 580B | 85" x 39" x 72"     |
| 159B | 83-1/4" x 38" x 62" |