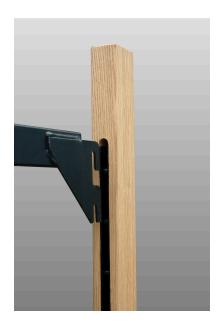

#### TOOL-LESS EZ LOCK ASSEMBLY

Steel pins are WELDED to the steel channel, creating a metal to metal wedge lock connection.

NO TOOLS are required for assembly or disassembly. Beds can easily be assembled and disassembled repeatedly over generations of use.