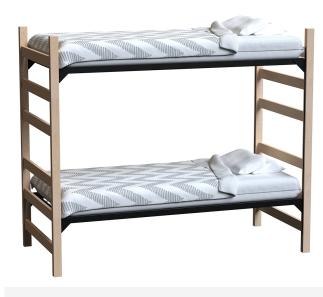

# **Bunk Bed**

#### **General Specifications:**

- Tool-less EZ Lock Bedsprings
- 9 height adjustments per end
- Springs available in Black or Silver Finish
- 1-3/4" x 2-1/2" posts (Model #570B)
- Steel pin connectors

## Model # $(W \times D \times H)$

| 570B | 85" x 38" x 72"     |
|------|---------------------|
| 580B | 85" x 39" x 72"     |
| 159B | 83-1/4" x 38" x 62' |