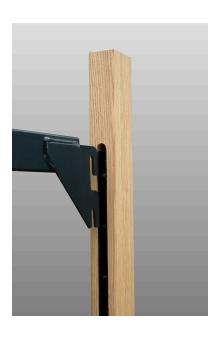

#### TOOL-LESS EZ LOCK ASSEMBLY

Steel pins are WELDED to the steel channel, creating a metal to metal wedge lock connection.

NO TOOLS are required for assembly or disassembly. Beds can easily be assembled and disassembled repeatedly over generations of use.