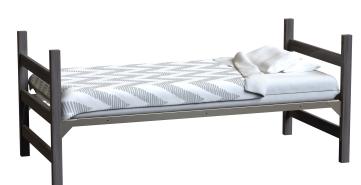

# Single Bed

## **General Specifications:**

- Tool-less EZ Lock Bedspring
- 9 height adjustments per end
- Spring available in Black or Silver Finish
- 1-3/4" x 2-1/2" posts (Model #570S)

#### **Grey with Silver Spring**

83-1/4" x 38" x 38"

| Model # | (W x D x H)        |
|---------|--------------------|
| 570S    | 85" x 38" x 36"    |
| 580S    | 85" x 39" x 36"    |
| 146S    | 84-1/4" x 38" x 36 |