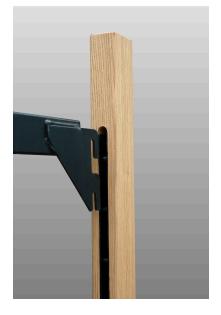

#### TOOL-LESS EZ LOCK ASSEMBLY

Steel pins are WELDED to the steel channel, creating a metal to metal wedge lock connection.

NO TOOLS are required for assembly or disassembly. Beds can easily be assembled and disassembled repeatedly over generations of use.