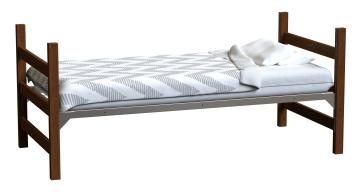

# Single Bed

### **General Specifications:**

- Tool-less EZ Lock Bedspring
- 9 height adjustments per end
- Spring available in Black or Silver Finish
- 1-3/4" x 2-1/2" posts (Model #570S)

#### **Options:**

- Bolt-on springs (Model #159S & 146S)
- 2-1/2" x 2-1/2" posts (Model #580S)
- Decorative Wood Fascia Rails

**Cherry with Silver Spring** 

| Model # | (W x D x H)         |
|---------|---------------------|
| 570S    | 85" x 38" x 36"     |
| 580S    | 85" x 39" x 36"     |
| 146S    | 84-1/4" x 38" x 36" |
| 159S    | 83-1/4" x 38" x 38" |