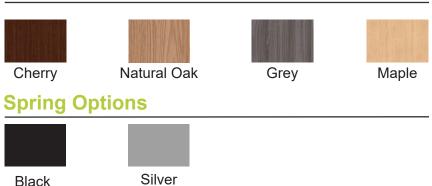

# WOODCRAFT



# Single Bed

### **General Specifications:**

- Tool-less EZ Lock Bedspring
- 9 height adjustments per end
- Spring available in Black or Silver Finish
- 1-3/4" x 2-1/2" posts (Model #570S)

#### **Options:**

- Bolt-on springs (Model #159S & 146S)
- 2-1/2" x 2-1/2" posts (Model #580S)
- Decorative Wood Fascia Rails

**Cherry with Silver Spring** 

| Model # | (W x D x H)         |
|---------|---------------------|
| 570S    | 85" x 38" x 36"     |
| 580S    | 85" x 39" x 36"     |
| 146S    | 84-1/4" x 38" x 36" |
| 159S    | 83-1/4" x 38" x 38" |



## **Finish Options**



Additional Powder Coat Finishes Available

#### TOOL-LESS EZ LOCK ASSEMBLY

Steel pins are WELDED to the steel channel, creating a metal to metal wedge lock connection.

NO TOOLS are required for assembly or disassembly. Beds can easily be assembled and disassembled repeatedly over generations of use.