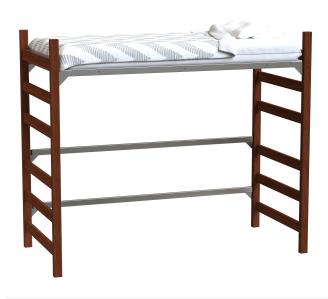

# Loft Bed

## **General Specifications:**

- Tool-less EZ Lock Bedsprings
- 9 height adjustments per end
- Springs available in Black or Silver Finish
- 1-3/4" x 2-1/2" posts (Model #570L)
- Steel pin connectors
- Two metal stabilizer rails

#### **Options:**

- Bolt-on Springs (Model #146L)
- 2-1/2" x 2-1/2" posts (Model #580L)
- Integrated Wood Dowel connectors
- Decorative Wood Fascia rails
- Ladder (recommended)
- Wood or Metal Guard rail (recommended)

#### **Cherry with Silver Spring**

| Model # | (W x D x H)         |
|---------|---------------------|
| 570L    | 85" x 38" x 72"     |
| 580L    | 85" x 39" x 72"     |
| 146L    | 84-1/4" x 38" x 72" |