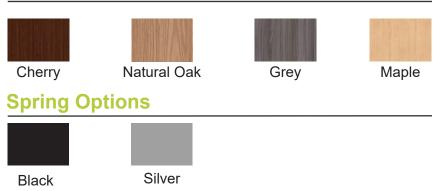

## **General Specifications:**

- Tool-less EZ Lock Bedsprings
- 9 height adjustments per end
- Springs available in Black or Silver Finish
- 1-3/4" x 2-1/2" posts (Model #570L)
- Steel pin connectors
- Two metal stabilizer rails

## **Finish Options**

Additional Powder Coat Finishes Available