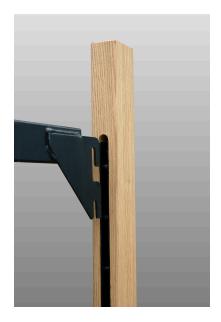

#### TOOL-LESS EZ LOCK ASSEMBLY

Steel pins are WELDED to the steel channel, creating a metal to metal wedge lock connection.

NO TOOLS are required for assembly or disassembly. Beds can easily be assembled and disassembled repeatedly over generations of use.