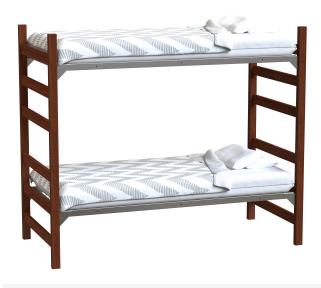

# WOODCRAFT

**Cherry with Silver Spring** 

## **Bunk Bed**

#### **General Specifications:**

- Tool-less EZ Lock Bedsprings
- 9 height adjustments per end
- Springs available in Black or Silver Finish
- 1-3/4" x 2-1/2" posts (Model #570B)
- Steel pin connectors

#### **Options:**

- Bolt-on Springs (Model #159B)
- 2-1/2" x 2-1/2" posts (Model #580L)
- Integrated wood dowel connectors
- Decorative Wood Fascia rails
- Ladder (recommended)
- Wood or Metal Guard rail (recommended)

| Model # | (W x D x H)         |
|---------|---------------------|
| 570B    | 85" x 38" x 72"     |
| 580B    | 85" x 39" x 72"     |
| 159B    | 83-1/4" x 38" x 62" |