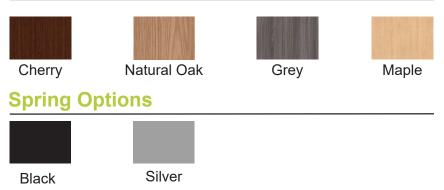

### **Finish Options**

#### **General Specifications:**

- Tool-less EZ Lock Bedsprings
- 9 height adjustments per end
- Springs available in Black or Silver Finish
- 1-3/4" x 2-1/2" posts (Model #570B)
- Steel pin connectors