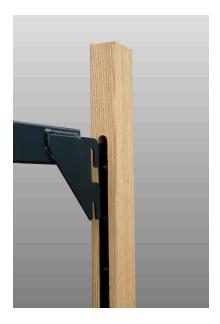

#### TOOL-LESS EZ LOCK ASSEMBLY

Steel pins are WELDED to the steel channel, creating a metal to metal wedge lock connection.

NO TOOLS are required for assembly or disassembly. Beds can easily be assembled and disassembled repeatedly over generations of use.